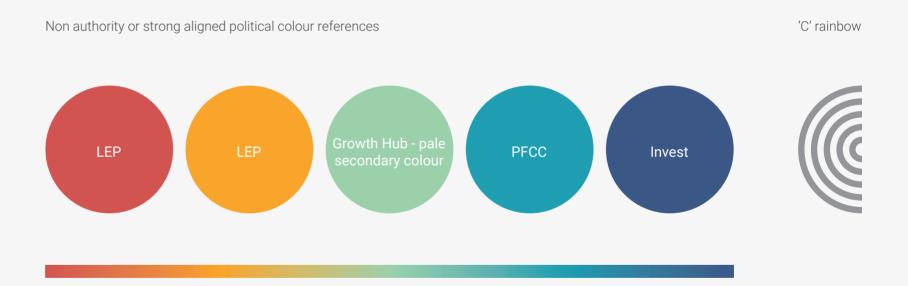

# Logo concept and lock-up

Its five curves are representative of The City of York, North Yorkshire Council, PFCC, Invest, Growth.

The colours are taken for palettes within some of the existing brand guides to give a tonal palette that suits the expanding graphic.

Each line balanced inside of one another in a harmonious graphic, working together which forms the letter 'C'.

The radiating effect of the logo graphic can lend itself to targets, places of interest, and a wide and expanding environment for investment across the area.